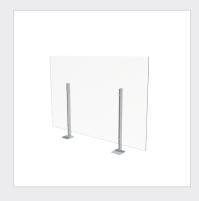

#### **GCBMSG**

- Freestanding board mounted screen
- Laminate base is 12" deep, 36/48" wide available in standard finishes