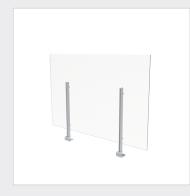

#### **GCBRMSG**

- Screw down surface mount
- Aluminum extruded post with flat face mount bracket