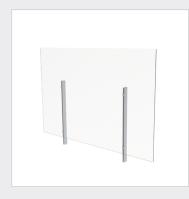

#### **GCTCSG**

- For use with existing worksurface or transaction top
- Aluminum extruded post with "C" mounting bracket
- Connects to 1 1/8" (LP) or 1 1/2" (W) tops

#### **GCBRMSG**

- Screw down surface mount
- Aluminum extruded post with flat face mount bracket

### GCAMSG

- · Under mount barrier
- Drilling required