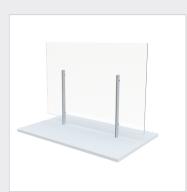

#### **GCBMSG**

- Freestanding board mounted screen
- Laminate base is 12" deep, 36/48" wide available in standard finishes