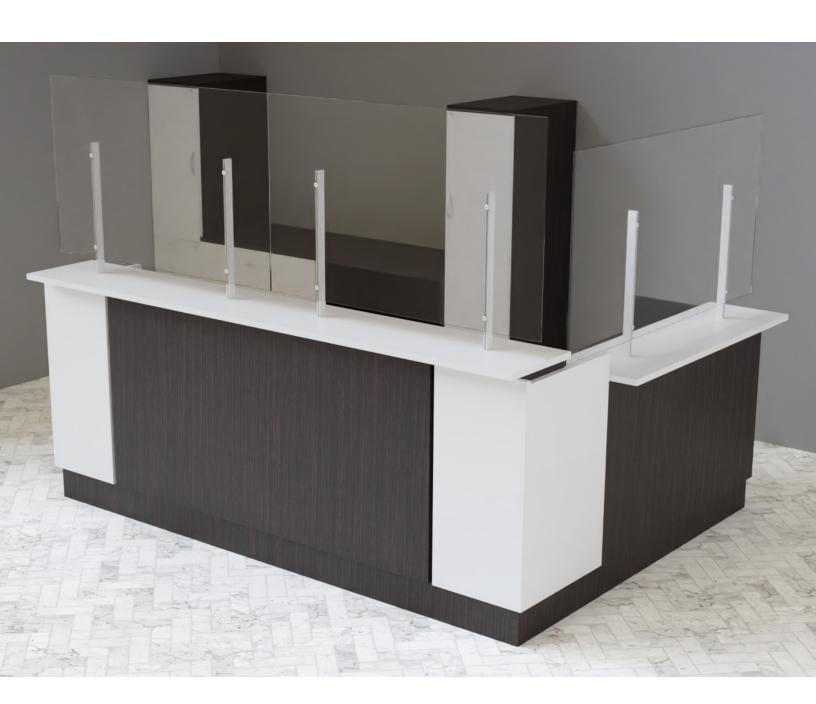

# Wellness Screens

## Protective barriers for your employees and customers

Provide your employees and customers with a protective barrier to help prevent the spread of viruses like COVID-19. Designed to integrate into reception, open plan offices and point of sale areas. Made from clear acrylic, these screens are easy to wipe clean and sanitize to help maintain a healthy environment. Several mounting options allow the screens to be easily secured and removed without damaging the existing furniture or used as a permanent fixture.

#### **KEY FEATURES**

- Clear acrylic screen 5mm thick
- · Height 36"
- Width 36" or 48"
- Aluminum extruded post and mounting bracket painted in Designer White
- Elevated panel mount allows for document pass through

#### **GCTCSG**

- For use with existing worksurface or transaction top
- Aluminum extruded post with "C" mounting bracket
- Connects to 1 1/8" (LP) or 1 1/2" (W) tops