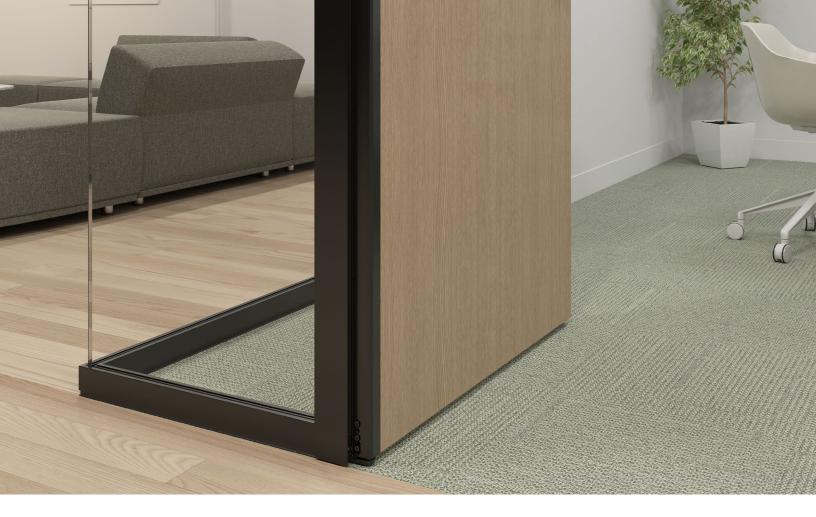

### SIZING

- » Ceiling heights from 86" 120" high in 1/16" increments
- » Fascia widths 12"- 48" in 1/16" increments
- » Base and ceiling frame 1 3/8" thick by 2 3/8" nominal height
- » Horizontal frame cut to length on site up to lengths of 121"

### BUILDING ACCOMMODATION

- » Ceiling adjustment range: + 3/4 ", 3/4"
- » Floor adjustment range: + 1/2", 1/4"
- » Wall Start adjustment range + 1/4", 1/4" (min.)