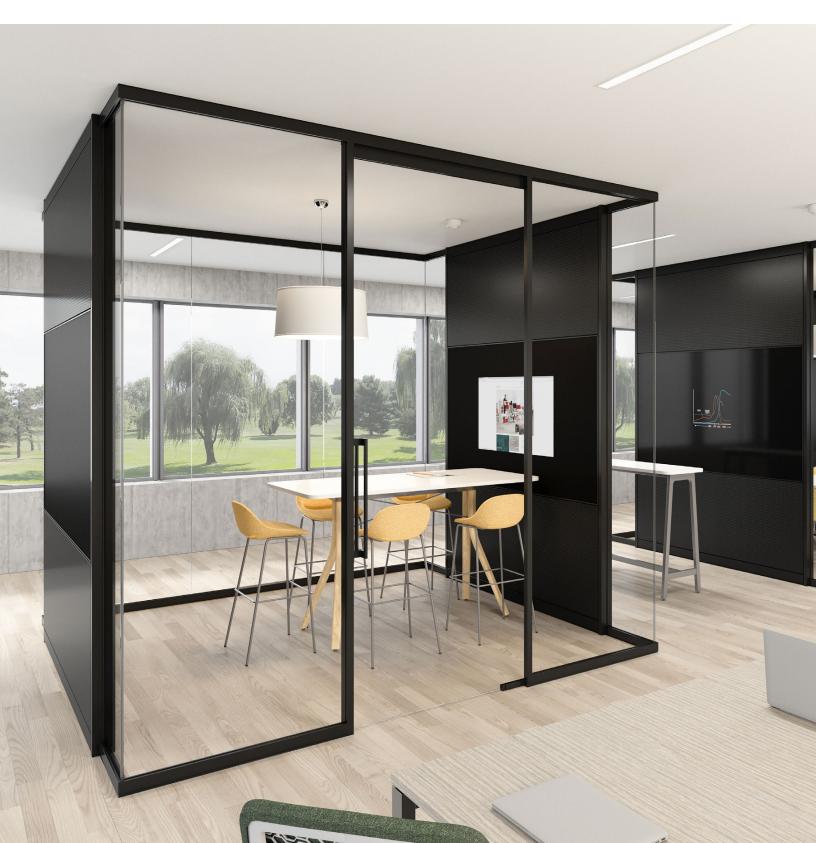

# Tek Vue

A glass office-front system that features a universal platform, allowing users to specify, plan and install within an evolving workplace. The system focuses on single-center glazing and thin-profile frames, taking up minimal space. It's easy to install and uses materials efficiently while offering specification flexibility. Pivot and barn door frames are not specific to individual door leafs, hardware or ceiling heights, allowing for easy placement anywhere on the floorplan.

# MINIMAL REAL ESTATE

### DOOR OFFERING

- » Universal Pivot and Barn door frames
- » Frameless, Framed and Solid Pivot door
- » Frameless Glass Barn door
- » Single Leaf only

#### GLASS OPTIONS

- » 10 and 12mm seamless glass
- » Tempered and Laminated
- » Clear and Low Iron finishes