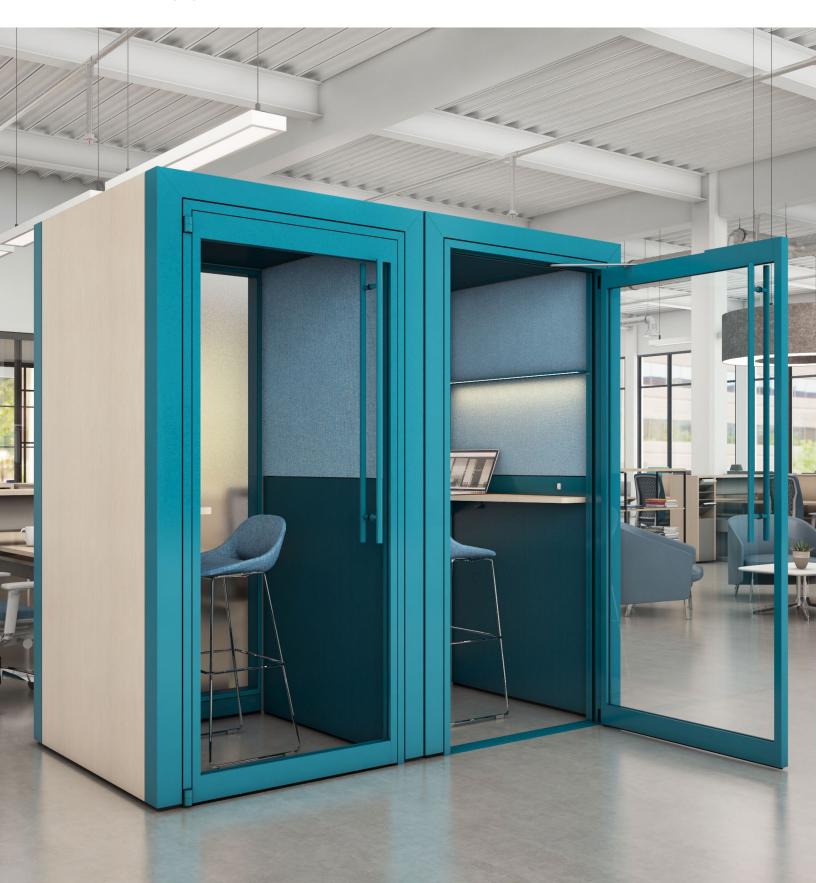

# Tek Booth

Reduce distractions and enjoy instant privacy with Teknion's Tek Booth. It supports technology and creates an environment where people can feel comfortable and connected. The freestanding design is easy to relocate, making it adaptable to changing work environments. Play with different finishes and interiors to complement your aesthetic.

## SIZING AND ORIENTATION

- » 48" W x 48" D x 90" high exterior dimensions
- » 40" W x 40" D x 86" high interior dimensions
- » Left or right orientation available

#### EXTERIOR FINISHES

» Fascia Laminate, Flintwood and Backpainted Glass

#### INTERIOR FASCIAS

- » Upper tackable fabric fascias are compatible with Teknion's Architectural fabrics program
- » Lower, base and ceiling microperforated metal fascia

#### DOOR OFFERING

- » Framed Pivot Door (10mm clear tempered)
- » Integrated closer with additional hold open device
- » Magnetic catch

#### GLASS OPTIONS

- » Double glazed 6mm tempered glass
- » Clear and Frosted finishes