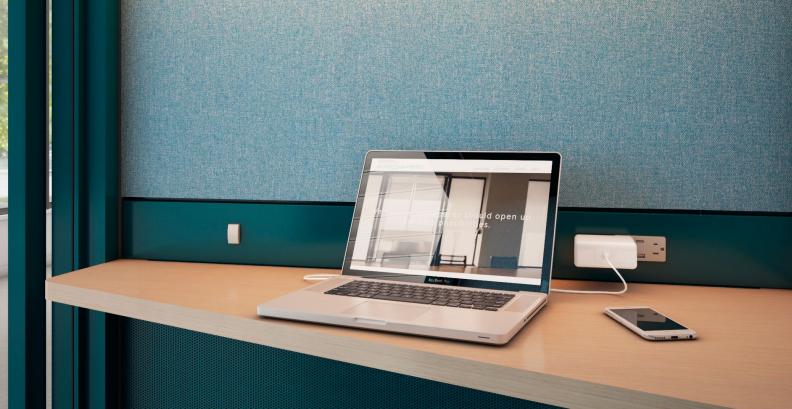

### WORKSURFACE FINISHES

» Foundation Laminate and Flintwood

#### TECHNOLOGY

- » Occupancy sensor
- » Two ceiling fans rated at 56 CFM each
- » Power duplex and USB-A/USB-C
- » Three-step dimmable task light
- » Base feed and ceiling feed available
- » Plug-in electrics