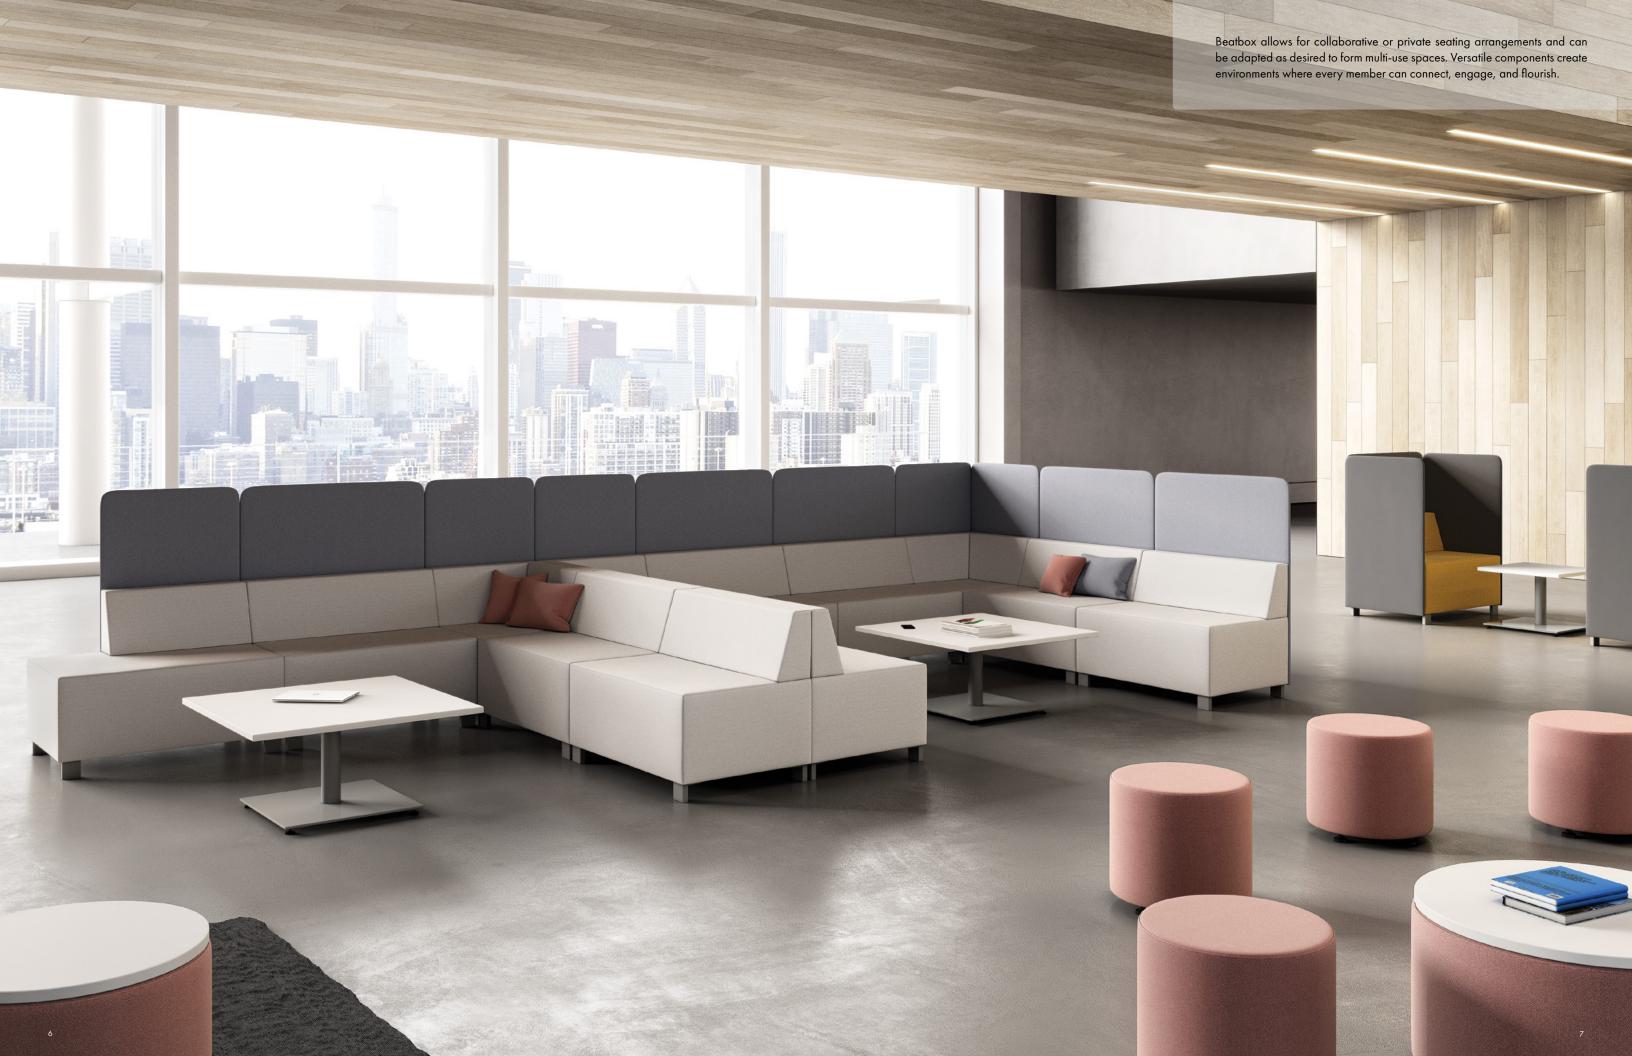

Designed for corporate, educational and public spaces, Beatbox is comprised of sofas, screens, and tables that can create a modular seating space or an individual hub.

Beatbox screens attach onto the back and sides of a seating unit to transform an open seat into a private enclosure. The collection offers a place where individuals can collaborate or have a focused space that provides privacy while still maintaining comfort and functionality.