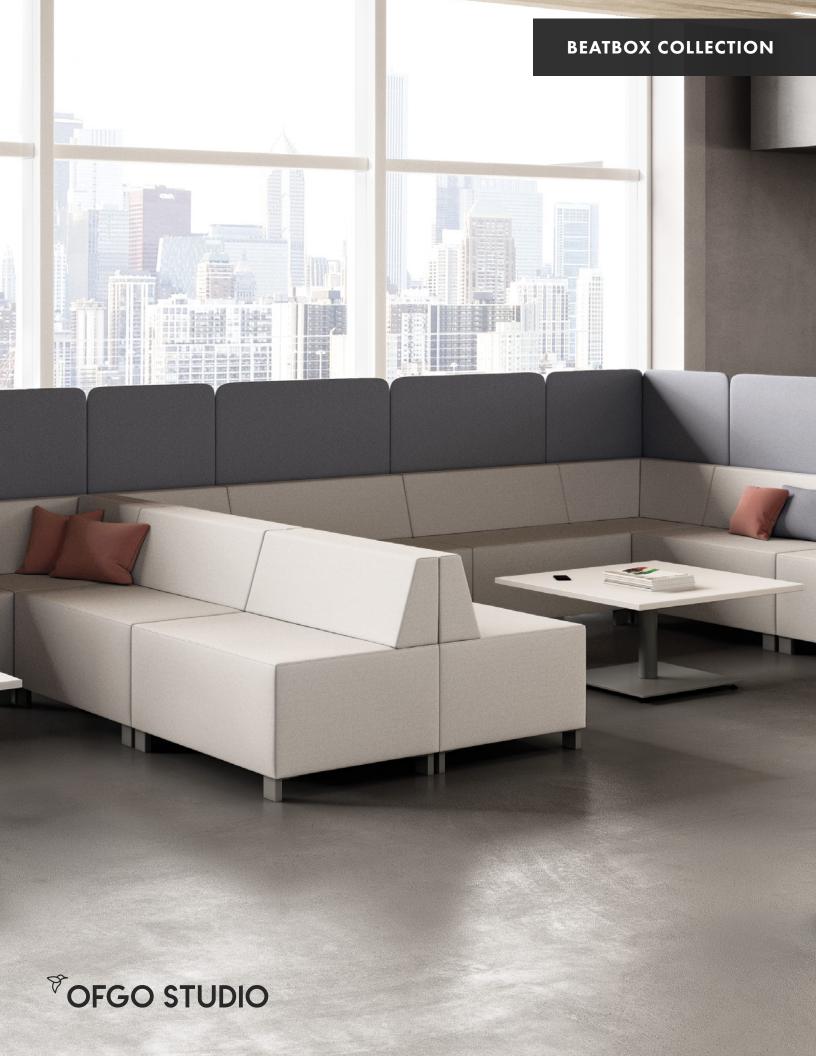

Designed for corporate, educational and public spaces, Beatbox is comprised of sofas, screens, and tables that can create a modular seating space or an individual hub.

Beatbox screens attach onto the back and sides of a seating unit to transform an open seat into a private enclosure. The collection offers a place where individuals can collaborate or have a focused space that provides privacy while still maintaining comfort and functionality.