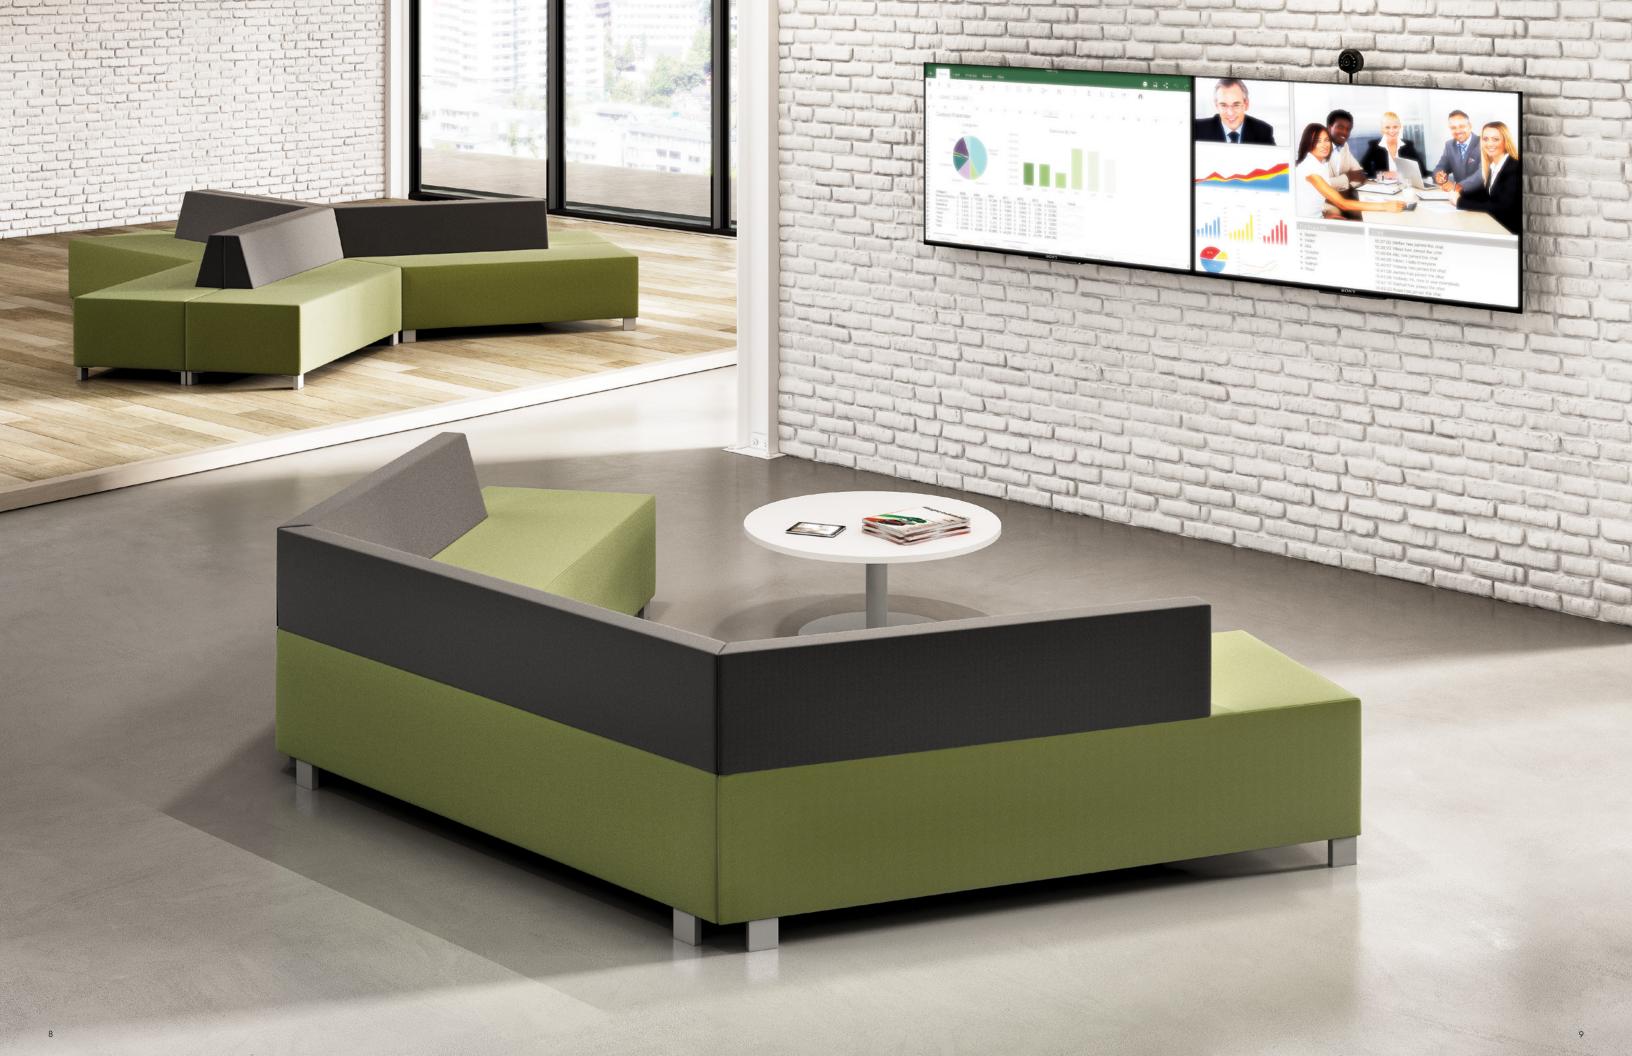

Designed for corporate, educational and public spaces, Beatbox is comprised of sofas, screens, and tables that can create a modular seating space or an individual hub.

Beatbox screens attach onto the back and sides of a seating unit to transform an open seat into a private enclosure. The collection offers a place where individuals can collaborate or have a focused space that provides privacy while still maintaining comfort and functionality.