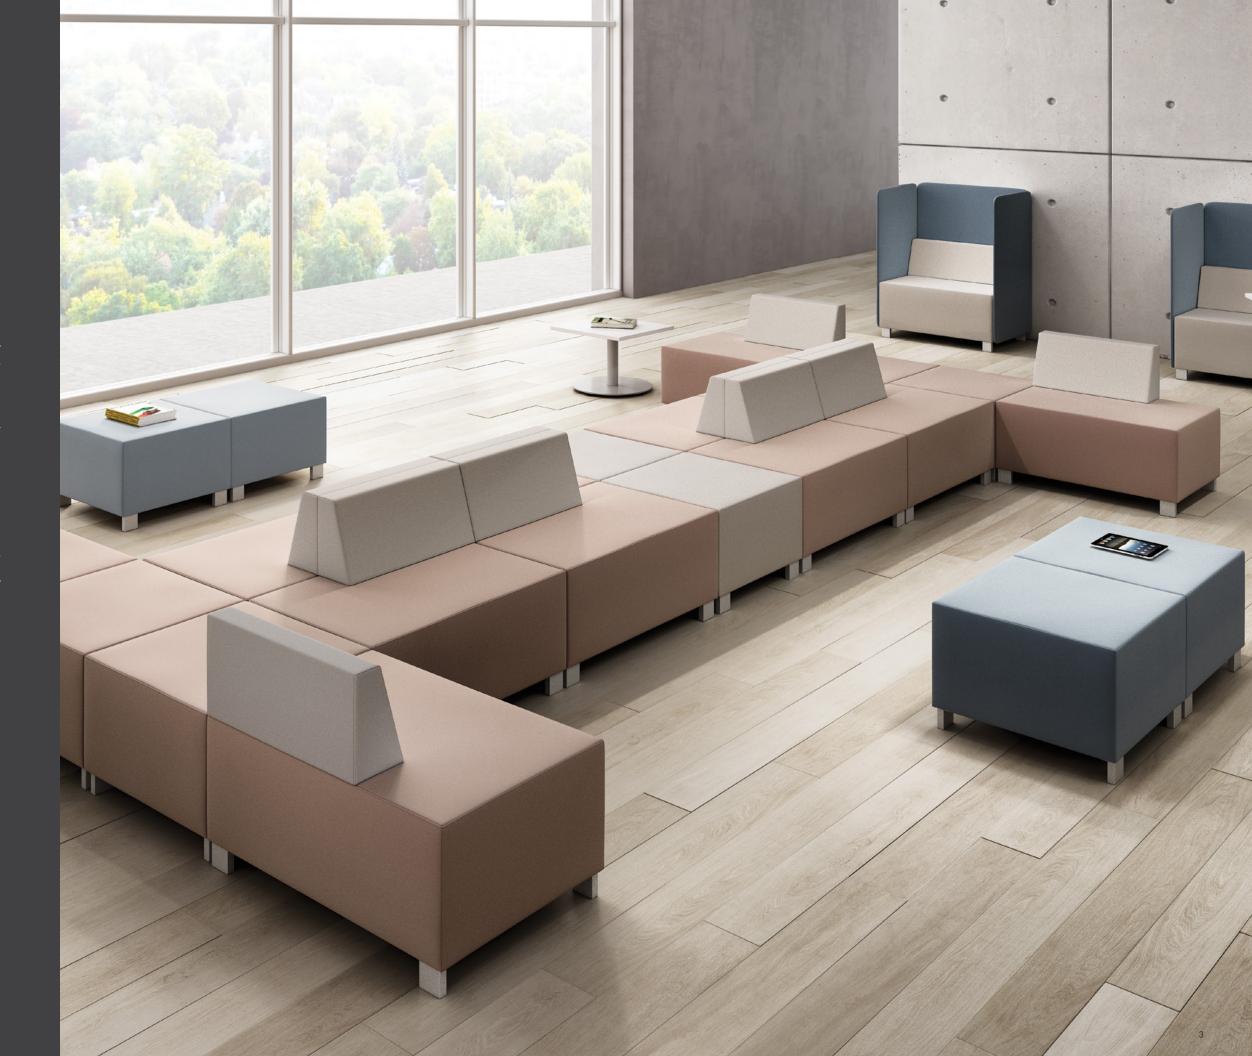

Designed for corporate, educational and public spaces, Beatbox is comprised of sofas, screens, and tables that can create a modular seating space or an individual hub.

Beatbox screens attach onto the back and sides of a seating unit to transform an open seat into a private enclosure. The collection offers a place where individuals can collaborate or have a focused space that provides privacy while still maintaining comfort and functionality.