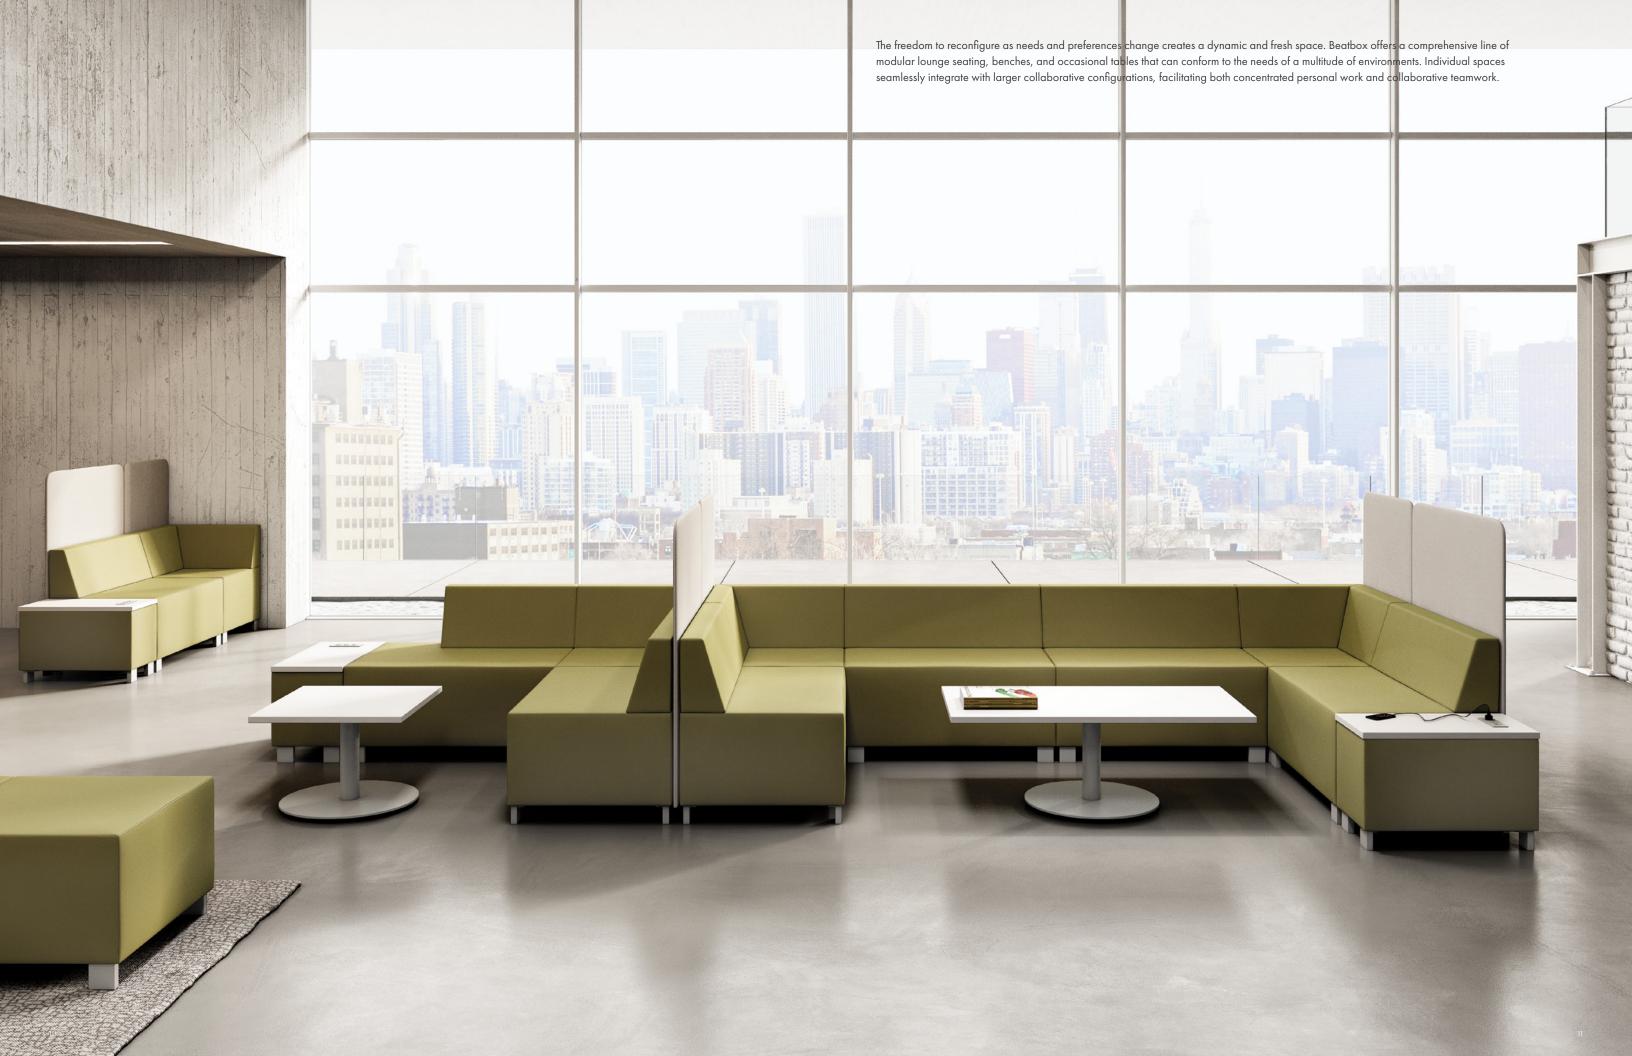

Designed for corporate, educational and public spaces, Beatbox is comprised of sofas, screens, and tables that can create a modular seating space or an individual hub.

Beatbox screens attach onto the back and sides of a seating unit to transform an open seat into a private enclosure. The collection offers a place where individuals can collaborate or have a focused space that provides privacy while still maintaining comfort and functionality.

Beatbox offers flexibility and easy access to charging. Add power modules into sofas or occasional tables and simply route cables underneath to direct wiring out to a floor monument.