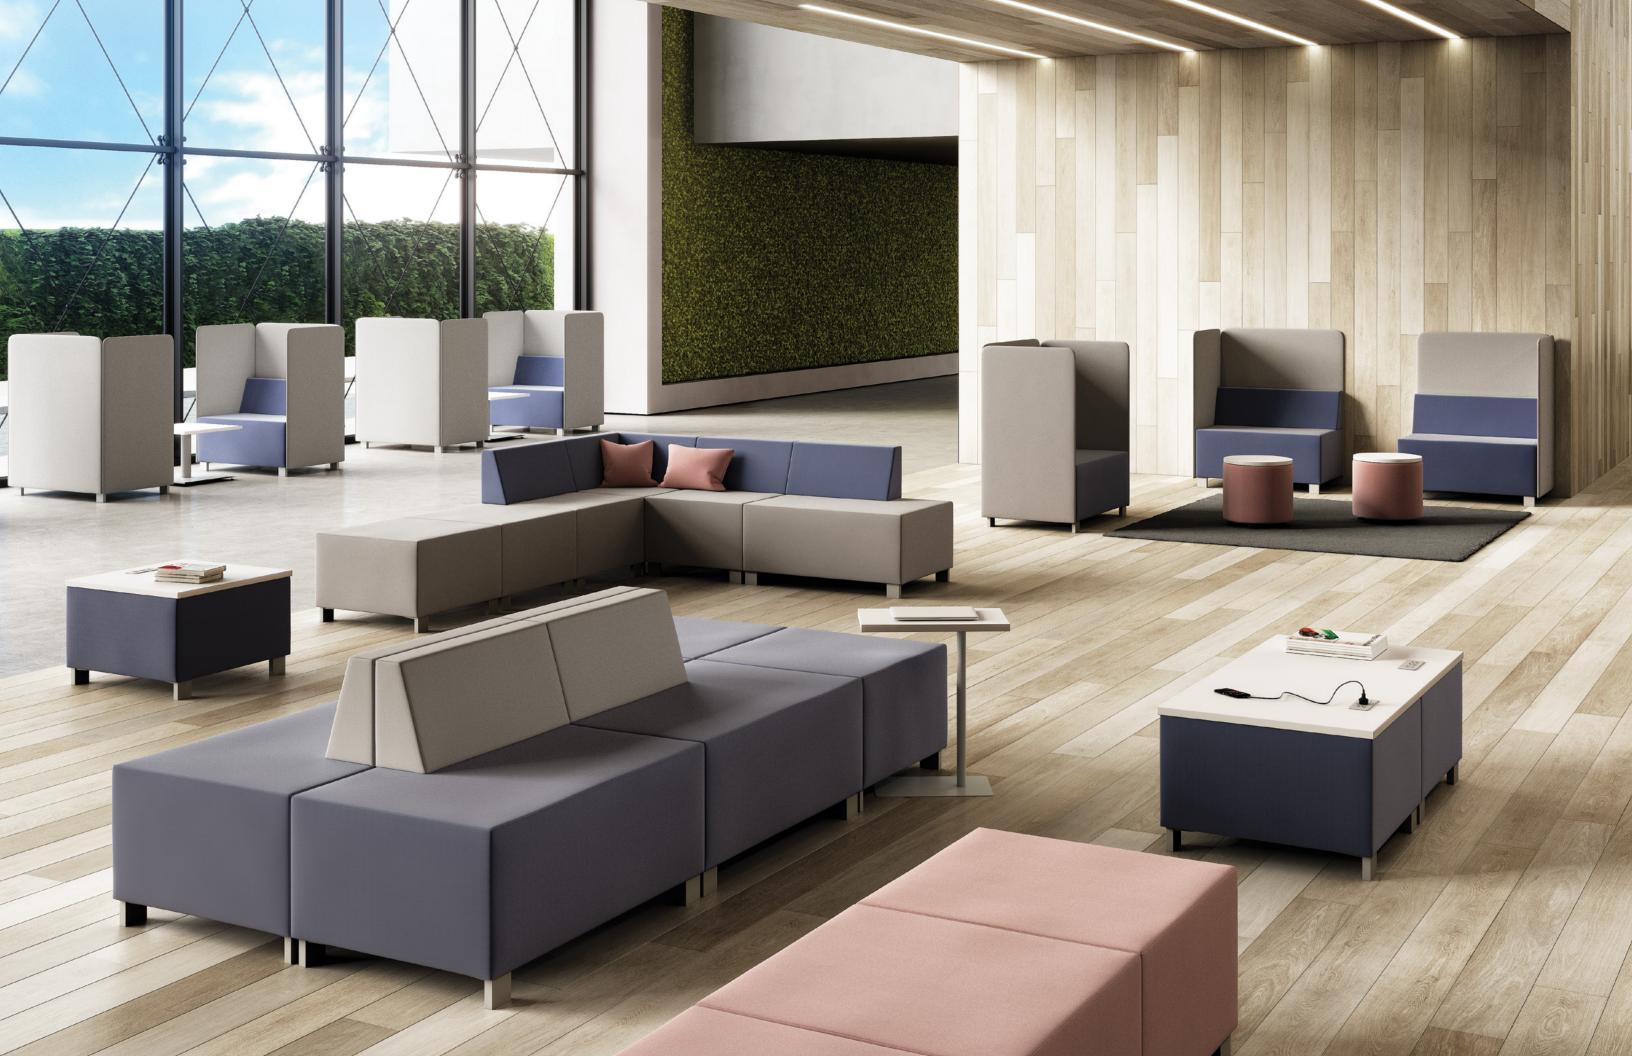

Designed for corporate, educational and public spaces, Beatbox is comprised of sofas, screens, and tables that can create a modular seating space or an individual hub.

Beatbox screens attach onto the back and sides of a seating unit to transform an open seat into a private enclosure. The collection offers a place where individuals can collaborate or have a focused space that provides privacy while still maintaining comfort and functionality.

Beatbox offers flexibility and easy access to charging. Add power modules into sofas or occasional tables and simply route cables underneath to direct wiring out to a floor monument.