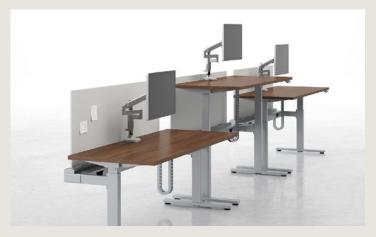

### HEIGHT-ADJUSTABLE WORKSTATIONS

It's a true one-workstation-fits-all! Discover height-adjustable options that keep you moving throughout your day. Set each workstation at the perfect ergonomic height to keep employees healthy, comfortable and productive. Height-adjustable workstations also act as a collaborative workspace, promoting communication within the office.