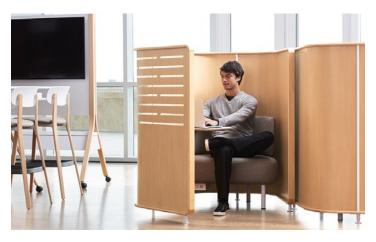

### LOUNGE SCREENS

Connect in privacy with our selection of lounge booths and high-back chairs. The extended backs offer division from the exterior environment, providing an intimate spot for informal meetings or a private retreat.

Make your seat a statement piece by utilizing bold colours, patterns and textures.