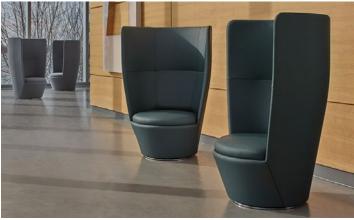

### LOUNGE SCREENS

Connect in privacy with our selection of lounge booths and high-back chairs. The extended backs offer division from the exterior environment, providing an intimate spot for informal meetings or a private retreat.

Make your seat a statement piece by utilizing bold colours, patterns and textures.