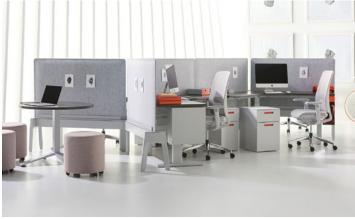

### **DESK SCREENS**

Reduce distractions at your workstation with our selection of desk and privacy screens. They take up minimal desk space while providing just enough division between you and your external surroundings. Give yourself the space to focus and get work done.

### **OPEN WORKSTATIONS**

Collaborate freely and openly with our selection of open workstations. The elimination of barriers facilitates communication within the workplace, inspiring employees to share thoughts and ideas.

Benching options can help create a group dynamic that strengthens team bonds.