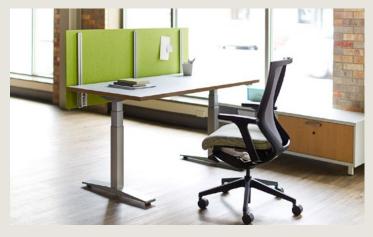

### HEIGHT-ADJUSTABLE WORKSTATIONS

It's a true one-workstation-fits-all! Discover height-adjustable options that keep you moving throughout your day. Set each workstation at the perfect ergonomic height to keep employees healthy, comfortable and productive. Height-adjustable workstations also act as a collaborative workspace, promoting communication within the office.