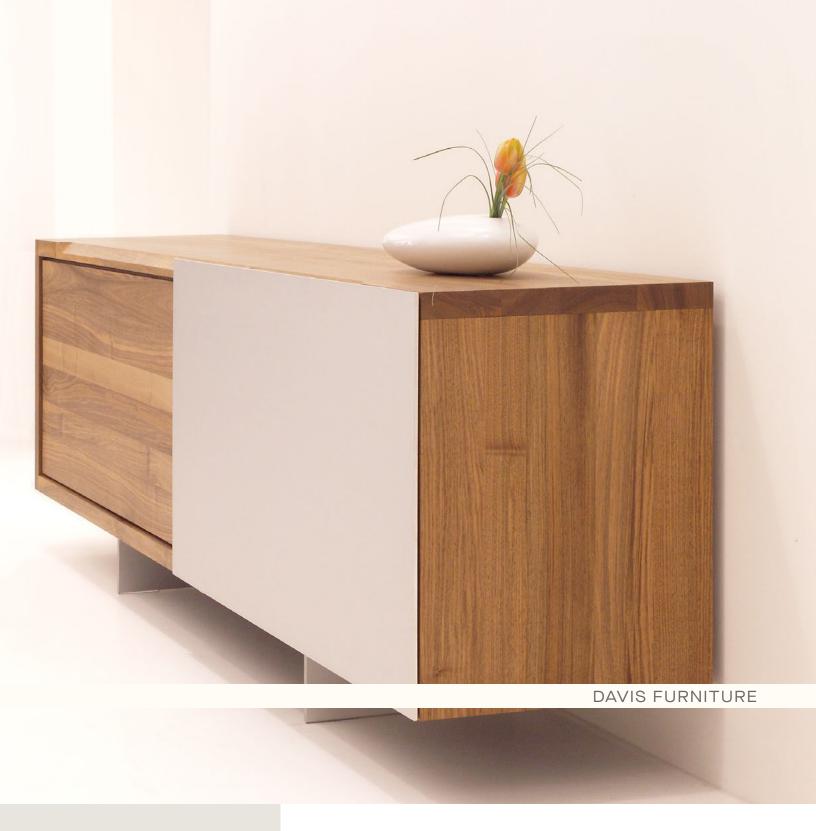

# Workplace Screens

SCANDINAVIAN SPACES

### FREESTANDING SCREENS

Create division anywhere at any time. Our freestanding screens are mobile and offers flexibility within the office. We offer different sizes, finishes and materials to provide a divisional solution that accommodates your space. Freestanding screens give users the unique opportunity to rearrange spaces as they see fit easily.

### LOUNGE SCREENS

Connect in privacy with our selection of lounge booths and high-back chairs. The extended backs offer division from the exterior environment, providing an intimate spot for informal meetings or a private retreat.

Make your seat a statement piece by utilizing bold colours, patterns and textures.

### **DESK SCREENS**

Reduce distractions at your workstation with our selection of desk and privacy screens. They take up minimal desk space while providing just enough division between you and your external surroundings. Give yourself the space to focus and get work done.

### PROTECTIVE SCREENS

Protective guards are ideal for spaces with regular public exposure, acting as a barrier against germs and viruses. Customizable solutions are available to accommodate a wide range of areas. Different mount options are available for temporary and permanent solutions.