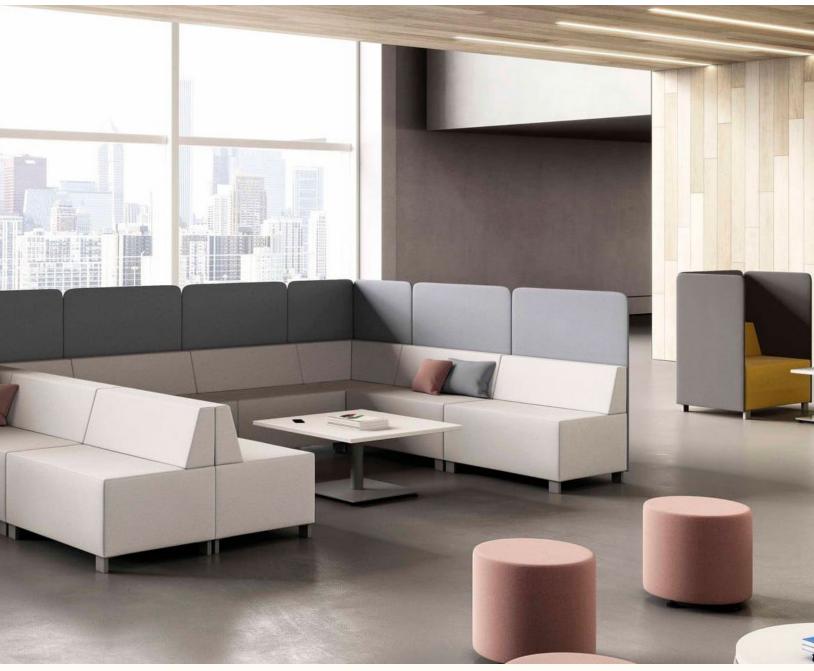

## Lounge Areas

Take a seat. We offer comfortable seating solutions that encourage people to sit back and relax. Whether it's a greeting space for clients or lounge space for employees, we have the furnishings to set the mood. We have a large selection of modern sofas, benches and couches for group seating areas to spark communication within the space.

WHO NEEDS ART WHEN YOU HAVE FURNITURE? We offer many chairs, sofas and side tables with intricate design features to help create the ultimate statement piece. Want to incorporate some branding? We can customize fabrics with your logo and colours! Now you can lounge in style.