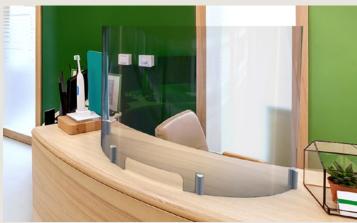

### PROTECTIVE SCREENS

Protective guards are ideal for spaces with regular public exposure, acting as a barrier against germs and viruses. Customizable solutions are available to accommodate a wide range of areas. Different mount options are available for temporary and permanent solutions.