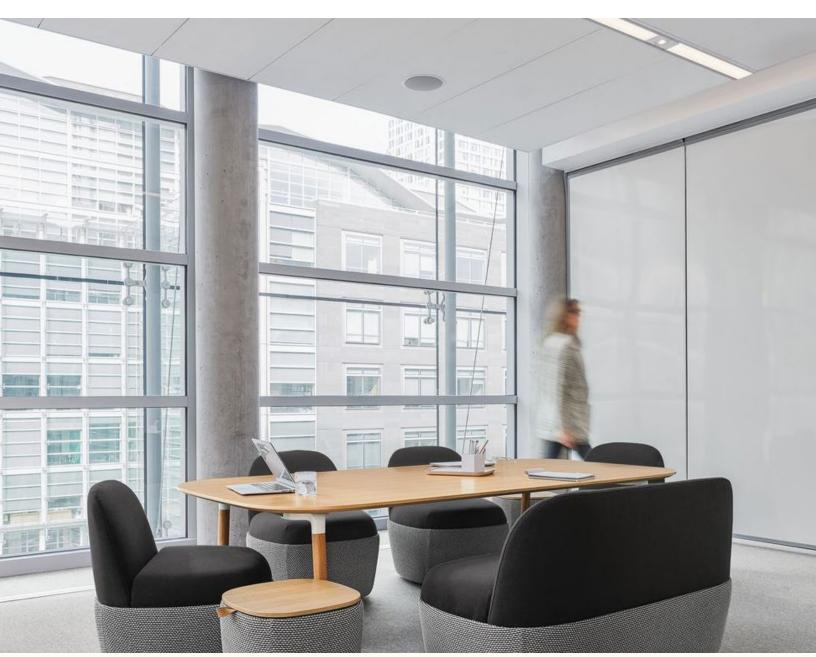

## Collaborative Spaces

Create a space to share your ideas, aspirations and successes. Collaborative spaces have many different looks and functionalities, from small booths for informal meetups to large boardrooms for engaging presentations. Regardless of its purpose, it's essential to set your team up for success by supplying them with practical tools and technologies.

EVERYONE DESERVES A SEAT AT THE TABLE, and our selection of conference tables will ensure everyone has a spot. Whether you need space for 5 or 25, we have the sizing and customization skills to accommodate your needs.

Looking for something more casual? We offer a variety of round tables and booths for more intimate or informal meetings. We also provide media tables for video conferencing, thought boards for sharing ideas, wireless charging for powering up and large worktables for group collaborations.

Get comfortable while you collaborate with our selection of conference and causal seating. Our conference chairs auto-adjusts to different users, providing a supportive seat for every person. We also offer casual soft seating to keep staff comfortable and relaxed. Need more privacy? Consider back extensions to create a more intimate environment.