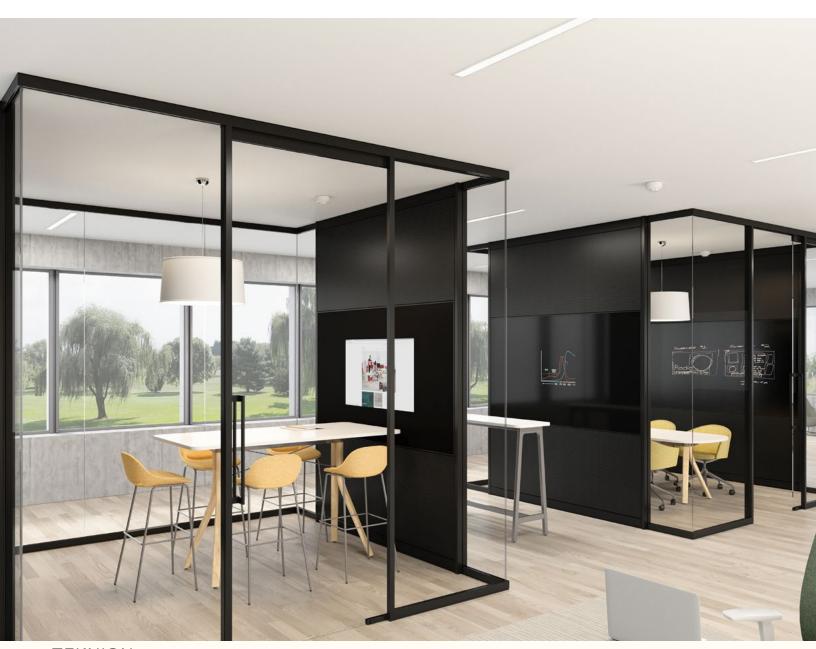

## Movable Walls

Sometimes semi-private solutions just don't cut it—you need complete separation. A place that instantly reduces common workplace distractions and interruptions. Many of us feel constrained by our office layout, but Teknion's movable walls allow consumers to divide their workspace to fit their needs.

Don't want to close off the office? Our glass wall finish will keep the space open while you find your focus.

Movable walls aren't a one-size-fits-all product, which is why we offer a multitude of options to accommodate different needs. No matter your specifications or layout challenges, we have the movable wall solutions to create your perfect workspace. Privacy solutions that work how you work.