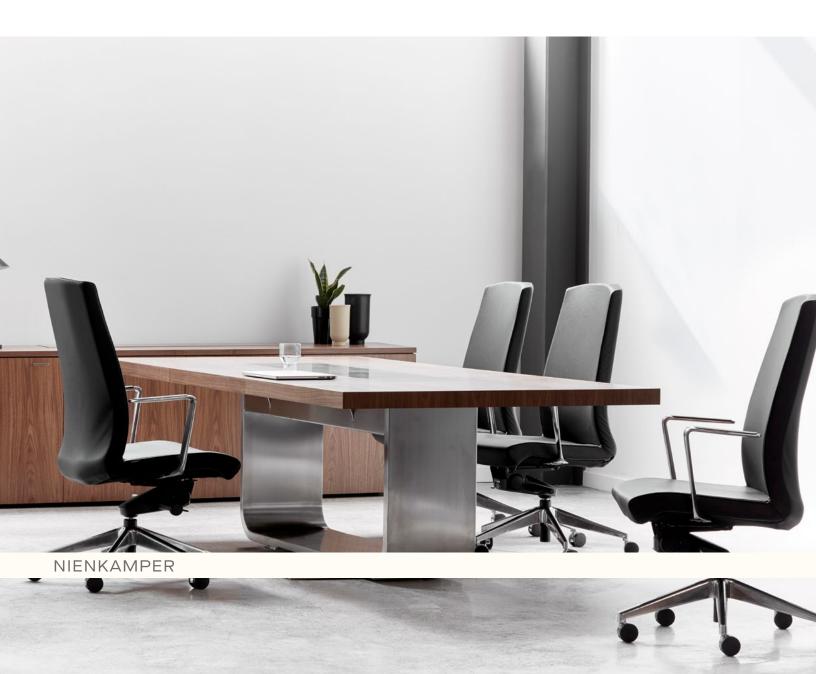

## Collaborative Spaces

Create a space to share your ideas, aspirations and successes. Collaborative spaces have many different looks and functionalities, from small booths for informal meetups to large boardrooms for engaging presentations. Regardless of its purpose, it's essential to set your team up for success by supplying them with practical tools and technologies.

EVERYONE DESERVES A SEAT AT THE TABLE, and our selection of conference tables will ensure everyone has a spot. Whether you need space for 5 or 25, we have the sizing and customization skills to accommodate your needs.

Get comfortable while you collaborate with our selection of conference and causal seating. Our conference chairs auto-adjusts to different users, providing a supportive seat for every person. We also offer casual soft seating to keep staff comfortable and relaxed. Need more privacy? Consider back extensions to create a more intimate environment.