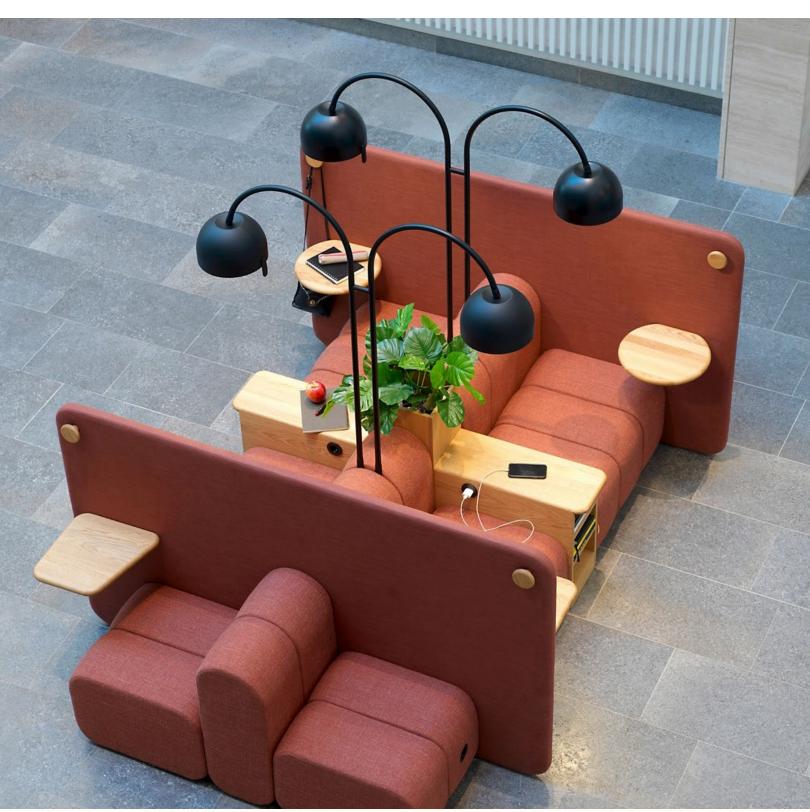

## Collaborative Spaces

Create a space to share your ideas, aspirations and successes. Collaborative spaces have many different looks and functionalities, from small booths for informal meetups to large boardrooms for engaging presentations. Regardless of its purpose, it's essential to set your team up for success by supplying them with practical tools and technologies.

Looking for something more casual? We offer a variety of round tables and booths for more intimate or informal meetings. We also provide media tables for video conferencing, thought boards for sharing ideas, wireless charging for powering up and large worktables for group collaborations.

Get comfortable while you collaborate with our selection of conference and causal seating. Our conference chairs auto-adjusts to different users, providing a supportive seat for every person. We also offer casual soft seating to keep staff comfortable and relaxed. Need more privacy? Consider back extensions to create a more intimate environment.