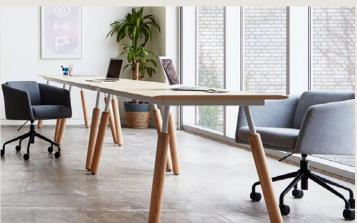

### **OPEN WORKSTATIONS**

Collaborate freely and openly with our selection of open workstations. The elimination of barriers facilitates communication within the workplace, inspiring employees to share thoughts and ideas.

Benching options can help create a group dynamic that strengthens team bonds.