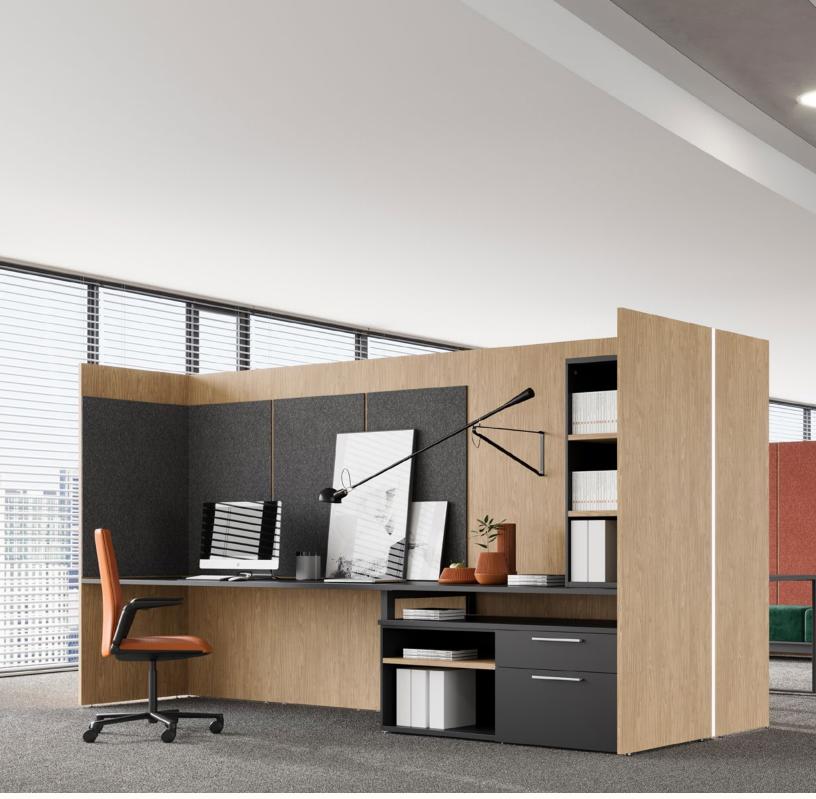

# Workstations

#### **ENCLOSED WORKSTATIONS**

Looking for some privacy? We offer a diverse selection of enclosed workstations and panel systems to keep employees separated and focused. Extensions are available to provide additional height on new or existing barriers.

Our selection features a wide range of finishes and sizing employees navigate different spaces. options to accommodate different spaces.

#### SEMI-ENCLOSED WORKSTATIONS

Find the perfect balance between divisional privacy and an open concept layout. Semi-enclosed workstations define your space without interrupting the view or flow of communication.

We offer flexible layouts that create a sense of fluidity as employees navigate different spaces.